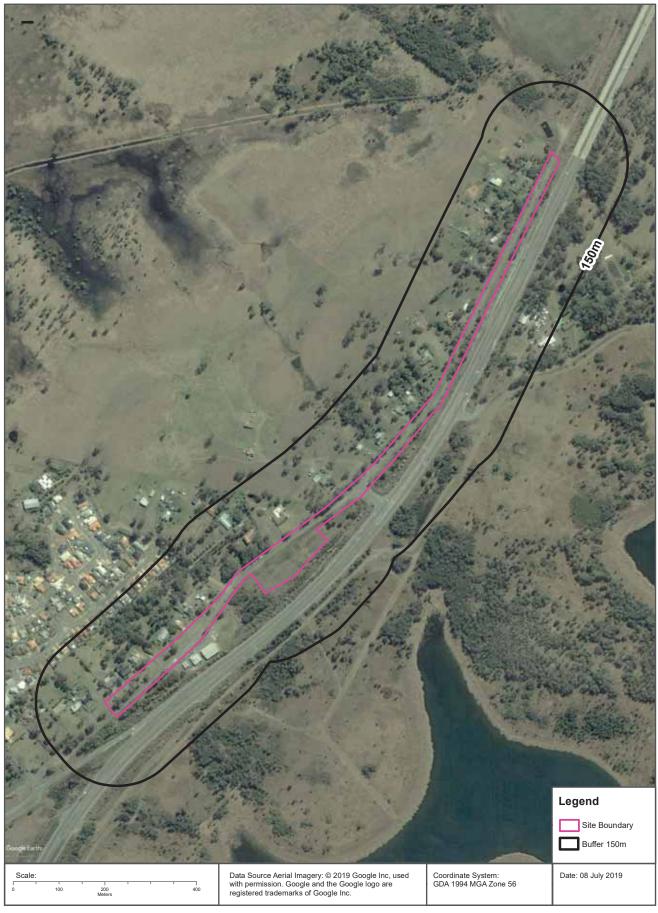

#### **Historical Business Directories**

Kings Hill-Raymond Terrace Alignment, Pacific Highway, Raymond Terrace, NSW 2324 (Part 2)