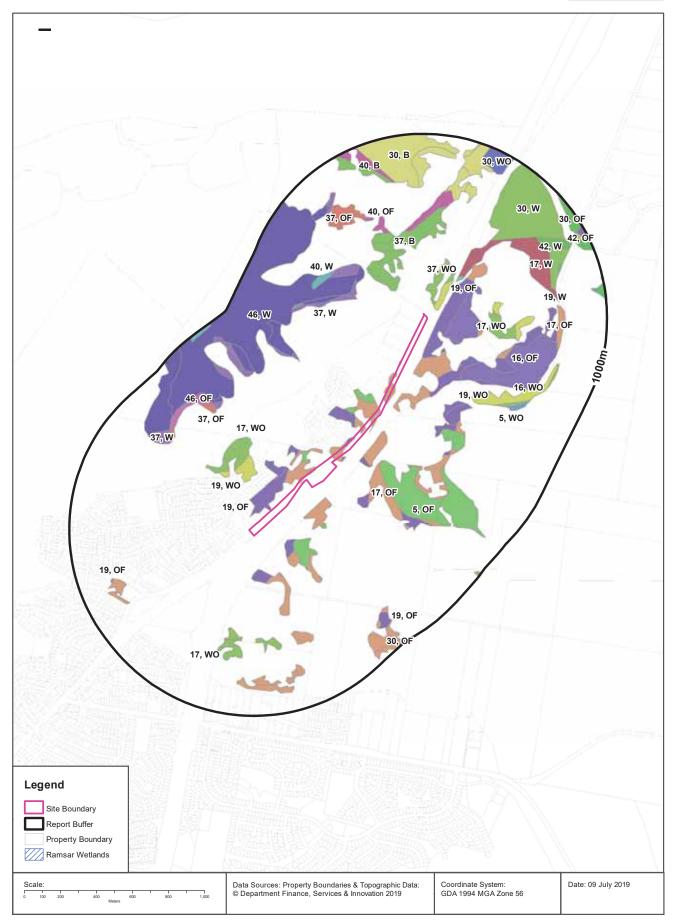

#### **Ecological Constraints - Vegetation & Ramsar Wetlands**

# **Ecological Constraints**

Kings Hill-Raymond Terrace Alignment, Pacific Highway, Raymond Terrace, NSW 2324 (Part 2)

# **Lower Hunter and Central Coast Regional Vegetation Survey**

What vegetation from the Lower Hunter and Central Coast Regional Survey exists within the dataset buffer?

| Map Id | Unit Desc                                       | Canopy<br>Code | Canopy Cover                                                                                                      | Species                                                                                                        | Distance | Direction  |
|--------|-------------------------------------------------|----------------|-------------------------------------------------------------------------------------------------------------------|----------------------------------------------------------------------------------------------------------------|----------|------------|
| 17     | Lower Hunter Spotted Gum - Ironbark Forest      | OF             | Mid Dense (Open Forest) 50-<br><100% cover                                                                        | C. maculata / E. fibrosa / E. punctata                                                                         | 0m       | Onsite     |
| 19     | Hunter Lowland Redgum Forest                    | OF             | Mid Dense (Open Forest) 50-<br><100% cover                                                                        | E. tereticornis / E. punctata / E. crebra / A. floribunda / C. maculata                                        | 0m       | Onsite     |
| 5      | Alluvial Tall Moist Forest                      | OF             | Mid Dense (Open Forest) 50-<br><100% cover                                                                        | E. saligna / S. glomulifera /<br>Glochidion ferdinandi                                                         | 32m      | North East |
| 19     | Hunter Lowland Redgum Forest                    | WO             | Sparse (Woodland) 20-<50% cover                                                                                   | E. tereticornis / E. punctata / E. crebra / A. floribunda / C. maculata                                        | 57m      | North East |
| 17     | Lower Hunter Spotted Gum - Ironbark Forest      | WO             | Sparse (Woodland) 20-<50% cover                                                                                   | C. maculata / E. fibrosa / E. punctata                                                                         | 64m      | North East |
| 16     | Seaham Spotted Gum Iron<br>Bark Forest          | OF             | Mid Dense (Open Forest) 50-<br><100% cover                                                                        | C. maculata / E. crebra / E. punctata / E. fibrosa                                                             | 124m     | North East |
| 37     | Swamp Mahogany -<br>Paperbark Forest            | В              | Bushland - Extensive areas of<br>native vegetation, may include<br>Woodland, Open Woodland,<br>Closed Forest etc. | Melaleuca quinquinervia / E. robusta / C. glauca                                                               | 201m     | North      |
| 37     | Swamp Mahogany -<br>Paperbark Forest            | WO             | Sparse (Woodland) 20-<50% cover                                                                                   | Melaleuca quinquinervia / E. robusta / C. glauca                                                               | 208m     | North East |
| 19     | Hunter Lowland Redgum<br>Forest                 | W              | Wetland                                                                                                           | E. tereticornis / E. punctata / E. crebra / A. floribunda / C. maculata                                        | 249m     | North East |
| 17     | Lower Hunter Spotted Gum - Ironbark Forest      | W              | Wetland                                                                                                           | C. maculata / E. fibrosa / E. punctata                                                                         | 277m     | North East |
| 16     | Seaham Spotted Gum Iron<br>Bark Forest          | WO             | Sparse (Woodland) 20-<50% cover                                                                                   | C. maculata / E. crebra / E. punctata / E. fibrosa                                                             | 362m     | North East |
| 37     | Swamp Mahogany -<br>Paperbark Forest            | W              | Wetland                                                                                                           | Melaleuca quinquinervia / E. robusta / C. glauca                                                               | 375m     | North      |
| 46     | Freshwater Wetland<br>Complex                   | W              | Wetland                                                                                                           | Ludwigia peploides subsp<br>montevidensis / Paspalum<br>distichum / Eleocharis<br>sphacelata / Juncus usitatus | 392m     | North West |
| 40     | Swamp Oak Rushland<br>Forest                    | В              | Bushland - Extensive areas of<br>native vegetation, may include<br>Woodland, Open Woodland,<br>Closed Forest etc. | C. glauca / Melaleuca<br>ericifolia / Baumea juncea                                                            | 467m     | North      |
| 40     | Swamp Oak Rushland<br>Forest                    | В              | Bushland - Extensive areas of<br>native vegetation, may include<br>Woodland, Open Woodland,<br>Closed Forest etc. | C. glauca / Melaleuca<br>ericifolia / Baumea juncea                                                            | 467m     | North East |
| 30     | Coastal Plains Smooth-<br>barked Apple Woodland | В              | Bushland - Extensive areas of<br>native vegetation, may include<br>Woodland, Open Woodland,<br>Closed Forest etc. | A. costata / C. gummifera / E. capitellata / E. umbra                                                          | 485m     | North East |
| 5      | Alluvial Tall Moist Forest                      | WO             | Sparse (Woodland) 20-<50% cover                                                                                   | E. saligna / S. glomulifera /<br>Glochidion ferdinandi                                                         | 518m     | East       |
| 40     | Swamp Oak Rushland Forest                       | W              | Wetland                                                                                                           | C. glauca / Melaleuca<br>ericifolia / Baumea juncea                                                            | 546m     | North      |
| 30     | Coastal Plains Smooth-<br>barked Apple Woodland | W              | Wetland                                                                                                           | A. costata / C. gummifera / E. capitellata / E. umbra                                                          | 546m     | North East |
| 40     | Swamp Oak Rushland Forest                       | OF             | Mid Dense (Open Forest) 50-<br><100% cover                                                                        | C. glauca / Melaleuca<br>ericifolia / Baumea juncea                                                            | 593m     | North      |
| 37     | Swamp Mahogany -<br>Paperbark Forest            | OF             | Mid Dense (Open Forest) 50-<br><100% cover                                                                        | Melaleuca quinquinervia / E. robusta / C. glauca                                                               | 600m     | West       |

| Map Id | Unit Desc                                       | Canopy<br>Code | Canopy Cover                               | Species                                                                                                        | Distance | Direction  |
|--------|-------------------------------------------------|----------------|--------------------------------------------|----------------------------------------------------------------------------------------------------------------|----------|------------|
| 46     | Freshwater Wetland<br>Complex                   | OF             | Mid Dense (Open Forest) 50-<br><100% cover | Ludwigia peploides subsp<br>montevidensis / Paspalum<br>distichum / Eleocharis<br>sphacelata / Juncus usitatus | 649m     | West       |
| 42     | Riparian Melaleuca Swamp<br>Woodland            | W              | Wetland                                    | Melaleuca sieberi / E. robusta                                                                                 | 741m     | North East |
| 30     | Coastal Plains Smooth-<br>barked Apple Woodland | WO             | Sparse (Woodland) 20-<50% cover            | A. costata / C. gummifera / E. capitellata / E. umbra                                                          | 872m     | North East |
| 42     | Riparian Melaleuca Swamp<br>Woodland            | OF             | Mid Dense (Open Forest) 50-<br><100% cover | Melaleuca sieberi / E. robusta                                                                                 | 917m     | North East |
| 30     | Coastal Plains Smooth-<br>barked Apple Woodland | OF             | Mid Dense (Open Forest) 50-<br><100% cover | A. costata / C. gummifera / E. capitellata / E. umbra                                                          | 920m     | North East |

#### **Ramsar Wetlands**

What Ramsar Wetland areas exist within the dataset buffer?

| Map Id | Ramsar Name          | Wetland Name | Designation Date | Source | Distance | Direction |
|--------|----------------------|--------------|------------------|--------|----------|-----------|
| N/A    | No records in buffer |              |                  |        |          |           |