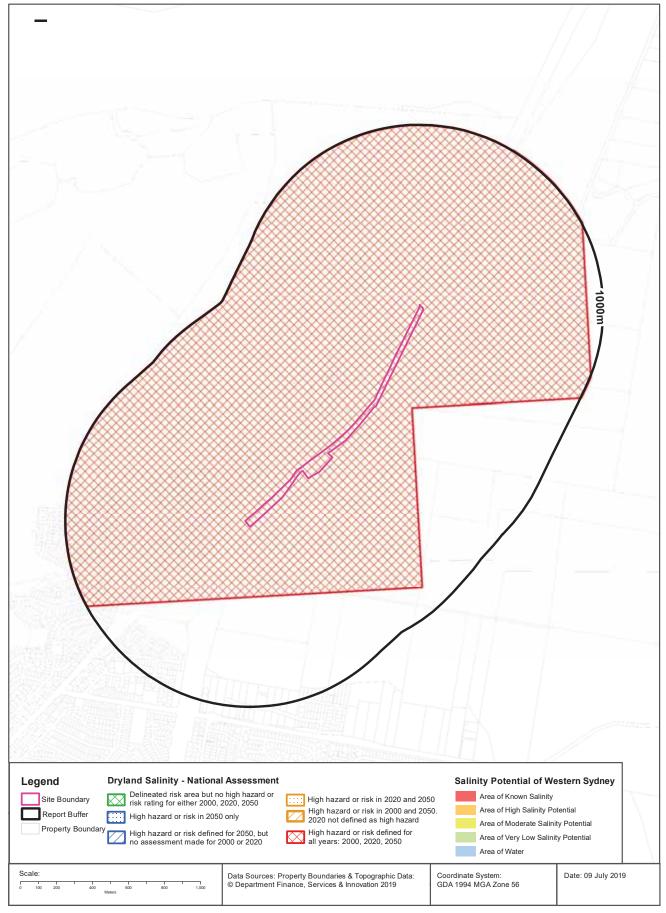

# **Land Zoning**

What EPI Land Zones exist within the dataset buffer?

| Zone | Description                | Purpose                     | EPI Name                                       | Published Date | Commenced Date | Currency<br>Date | Amendment          | Distance | Direction     |
|------|----------------------------|-----------------------------|------------------------------------------------|----------------|----------------|------------------|--------------------|----------|---------------|
| R2   | Low Density<br>Residential |                             | Port Stephens Local<br>Environmental Plan 2013 | 23/12/2013     | 24/11/2017     | 09/11/2018       |                    | 0m       | Onsite        |
| SP1  | Special Activities         | Hunter Water<br>Corporation | Port Stephens Local<br>Environmental Plan 2013 | 23/12/2013     | 24/11/2017     | 09/11/2018       |                    | 0m       | Onsite        |
| SP2  | Infrastructure             | Classified<br>Road          | Port Stephens Local<br>Environmental Plan 2013 | 15/06/2018     | 15/06/2018     | 09/11/2018       | Amendment<br>No 22 | 0m       | Onsite        |
| SP1  | Special Activities         | Hunter Water<br>Corporation | Port Stephens Local<br>Environmental Plan 2013 | 23/12/2013     | 24/11/2017     | 09/11/2018       |                    | 60m      | East          |
| RU2  | Rural Landscape            |                             | Port Stephens Local<br>Environmental Plan 2013 | 23/12/2013     | 24/11/2017     | 09/11/2018       |                    | 67m      | North<br>East |
| RE1  | Public Recreation          |                             | Port Stephens Local<br>Environmental Plan 2013 | 23/12/2013     | 24/11/2017     | 09/11/2018       |                    | 253m     | South<br>West |
| RU2  | Rural Landscape            |                             | Port Stephens Local<br>Environmental Plan 2013 | 23/12/2013     | 24/11/2017     | 09/11/2018       |                    | 256m     | West          |
| SP1  | Special Activities         | Hunter Water<br>Corporation | Port Stephens Local<br>Environmental Plan 2013 | 23/12/2013     | 24/11/2017     | 09/11/2018       |                    | 349m     | South<br>West |
| RE1  | Public Recreation          |                             | Port Stephens Local<br>Environmental Plan 2013 | 23/12/2013     | 24/11/2017     | 09/11/2018       |                    | 494m     | West          |
| SP1  | Special Activities         | Hunter Water<br>Corporation | Port Stephens Local<br>Environmental Plan 2013 | 23/12/2013     | 24/11/2017     | 09/11/2018       |                    | 572m     | South<br>West |
| E2   | Environmental Conservation |                             | Port Stephens Local<br>Environmental Plan 2013 | 15/06/2018     | 15/06/2018     | 09/11/2018       | Amendment<br>No 22 | 817m     | North         |
| R2   | Low Density<br>Residential |                             | Port Stephens Local<br>Environmental Plan 2013 | 23/12/2013     | 24/11/2017     | 09/11/2018       |                    | 821m     | South         |
| RE1  | Public Recreation          |                             | Port Stephens Local<br>Environmental Plan 2013 | 23/12/2013     | 24/11/2017     | 09/11/2018       |                    | 848m     | West          |
| RE1  | Public Recreation          |                             | Port Stephens Local<br>Environmental Plan 2013 | 23/12/2013     | 24/11/2017     | 09/11/2018       |                    | 913m     | South<br>West |
| RE1  | Public Recreation          |                             | Port Stephens Local<br>Environmental Plan 2013 | 23/12/2013     | 24/11/2017     | 09/11/2018       |                    | 964m     | South<br>West |