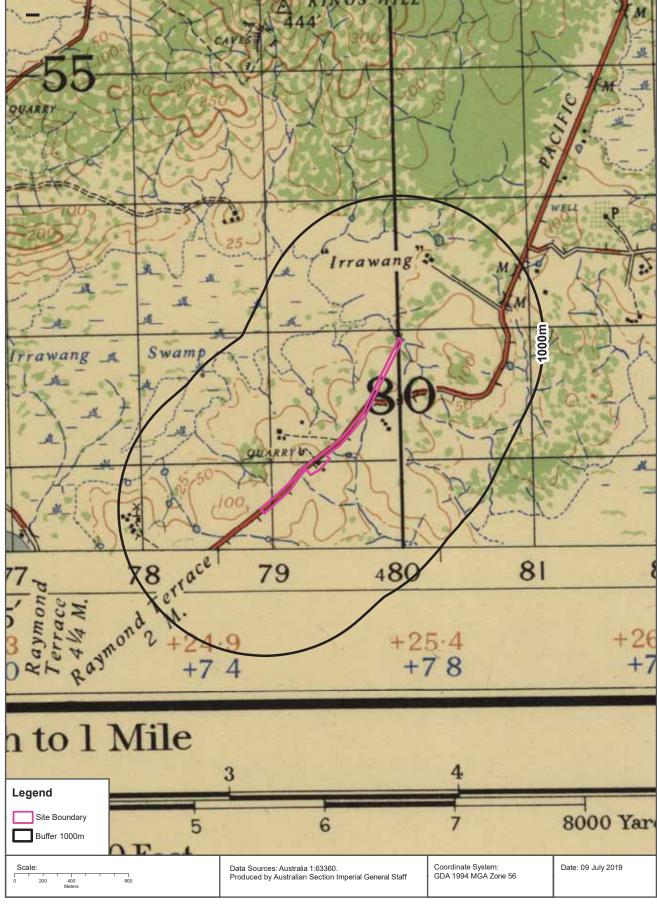

#### **Historical Business Directories**

Kings Hill-Raymond Terrace Alignment, Pacific Highway, Raymond Terrace, NSW 2324 (Part 2)