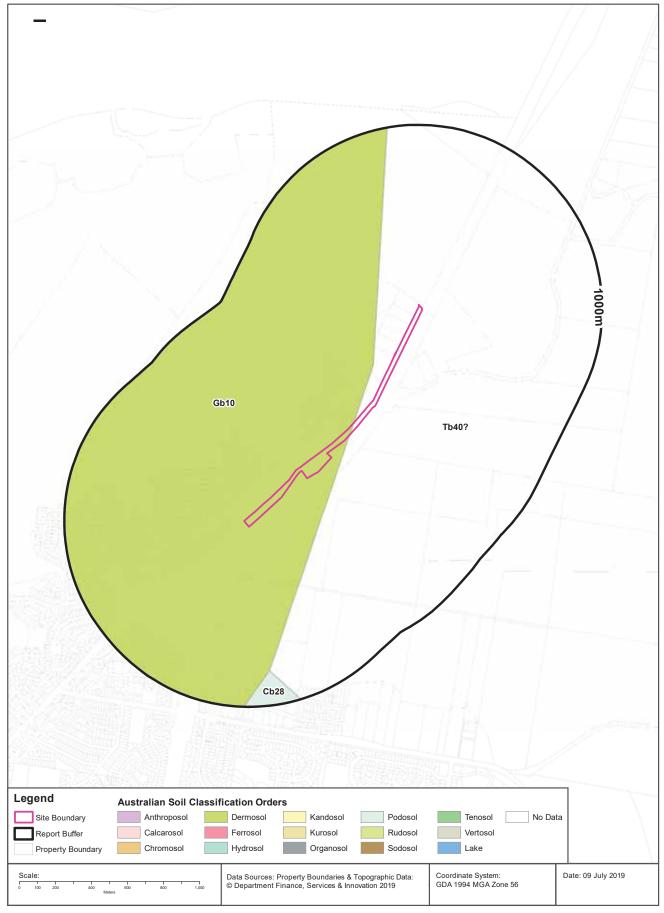

#### **Environmental Planning Instrument - Acid Sulfate Soils**

What is the on-site Acid Sulfate Soil Plan Class that presents the largest environmental risk?

| Soil Class | Description                                                                                                                                                                                                                      | EPI Name                                       |
|------------|----------------------------------------------------------------------------------------------------------------------------------------------------------------------------------------------------------------------------------|------------------------------------------------|
| 5          | Works within 500 metres of adjacent Class 1, 2, 3, or 4 land that is below 5 metres AHD and by which the watertable is likely to be lowered below 1 metre AHD on adjacent Class 1, 2, 3 or 4 land, present an environmental risk | Port Stephens Local Environmental<br>Plan 2013 |

If the on-site Soil Class is 5, what other soil classes exist within 500m?

| Soil Class | Description                                                                                                                                                                                                             | EPI Name                                       | Distance | Direction |
|------------|-------------------------------------------------------------------------------------------------------------------------------------------------------------------------------------------------------------------------|------------------------------------------------|----------|-----------|
| 3          | Works more than 1 metre below natural ground surface present an environmental risk; Works by which the watertable is likely to be lowered more than 1 metre below natural ground surface, present an environmental risk | Port Stephens Local<br>Environmental Plan 2013 | 114m     | North     |
| 2          | Works below natural ground surface present an environmental risk; Works by which the watertable is likely to be lowered present an environmental risk                                                                   | Port Stephens Local<br>Environmental Plan 2013 | 476m     | North     |