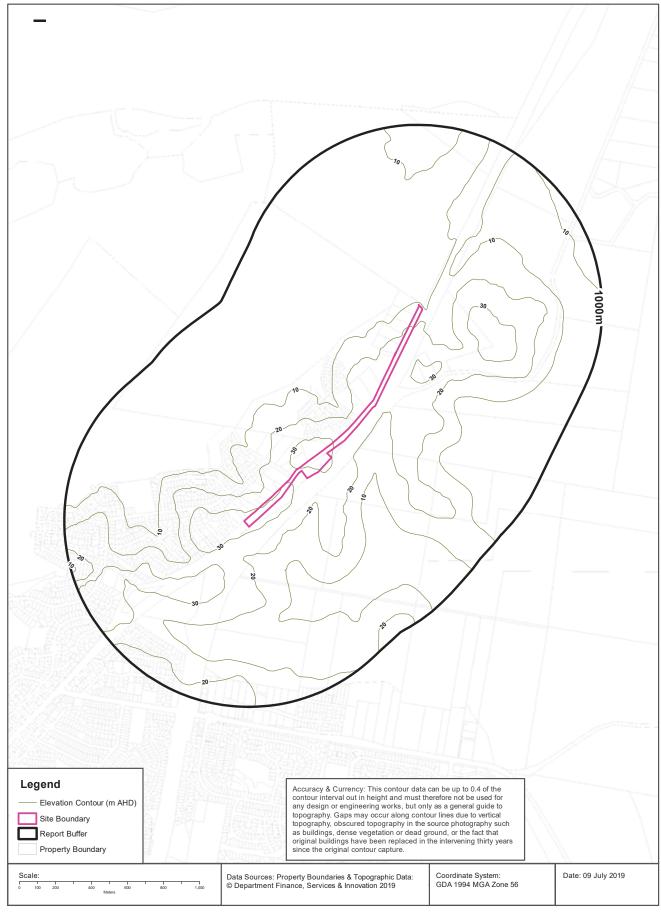

© NSW Department of Finance, Services & Innovation (2018) Creative Commons 3.0 © Commonwealth of Australia http://creativecommons.org/licenses/by/3.0/au/deed.en

#### **National Parks and Wildlife Service Reserves**

What NPWS Reserves exist within the dataset buffer?

| Reserve Number | Reserve Type         | Reserve Name | <b>Gazetted Date</b> | Distance | Direction |
|----------------|----------------------|--------------|----------------------|----------|-----------|
| N/A            | No records in buffer |              |                      |          |           |

NPWS Data Source: © NSW Department of Finance, Services & Innovation (2018) Creative Commons 3.0 © Commonwealth of Australia http://creativecommons.org/licenses/by/3.0/au/deed.en

#### **Elevation Contours (m AHD)**





# **Hydrogeology & Groundwater**

Kings Hill-Raymond Terrace Alignment, Pacific Highway, Raymond Terrace, NSW 2324 (Part 2)

## Hydrogeology

Description of aquifers on-site:

| Description                                                               |  |
|---------------------------------------------------------------------------|--|
| Fractured or fissured, extensive aquifers of low to moderate productivity |  |

Description of aquifers within the dataset buffer:

| Description                                                               |
|---------------------------------------------------------------------------|
| Fractured or fissured, extensive aquifers of low to moderate productivity |

Hydrogeology Map of Australia : Commonwealth of Australia (Geoscience Australia)
Creative C