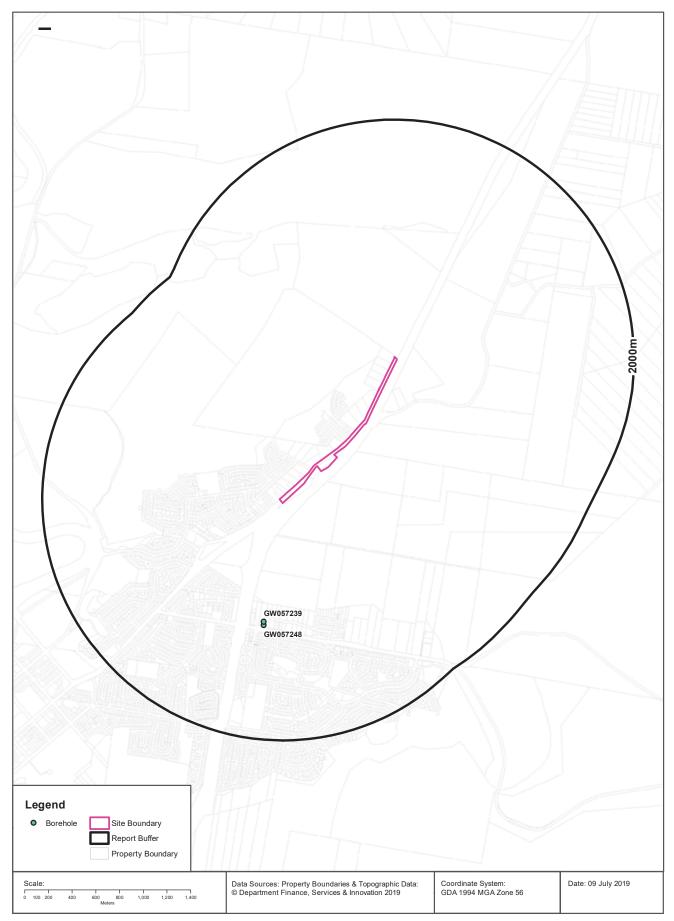

#### **Groundwater Boreholes**

#### **Groundwater Boreholes**

Boreholes within the dataset buffer:

| GW No.       | Licence<br>No  | Work<br>Type | Owner<br>Type | Authorised<br>Purpose | Intended<br>Purpose | Name | Complete<br>Date |      |      | Salinity<br>(mg/L) |  | Elev<br>(AHD) | Dist  | Dir           |
|--------------|----------------|--------------|---------------|-----------------------|---------------------|------|------------------|------|------|--------------------|--|---------------|-------|---------------|
| GW057<br>239 | 20BL118<br>691 | Bore         | Private       | Domestic              | General<br>Use      |      | 01/05/1983       | 7.00 | 7.00 | Brackis<br>h       |  |               | 1012m | South<br>West |
| GW057<br>248 |                | Bore         | Private       |                       | Domestic,<br>Stock  |      | 01/07/1982       | 7.00 | 7.00 | Salty              |  |               | 1042m | South         |