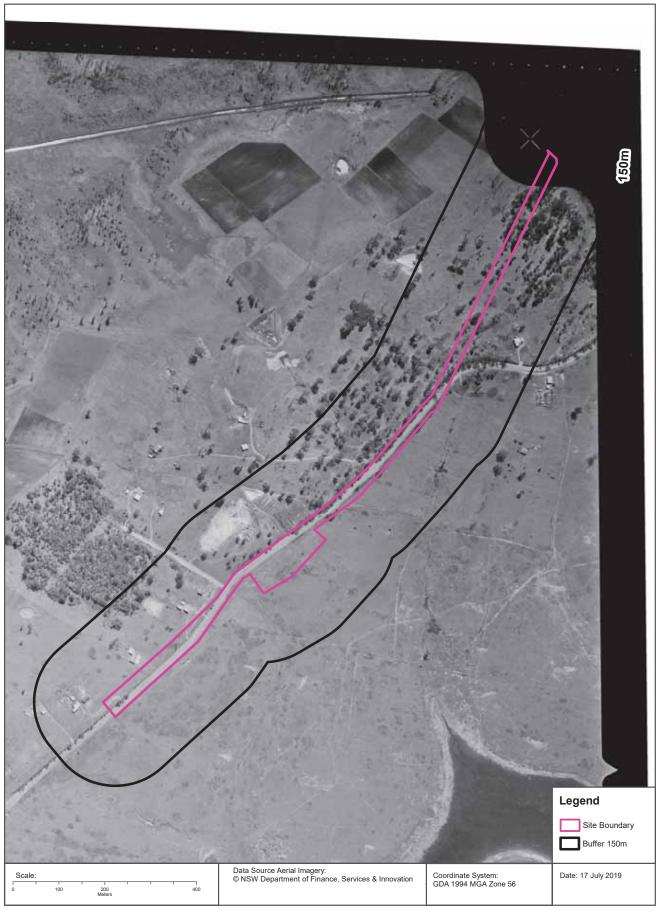

#### **Historical Business Directories**

Kings Hill-Raymond Terrace Alignment, Pacific Highway, Raymond Terrace, NSW 2324 (Part 2)