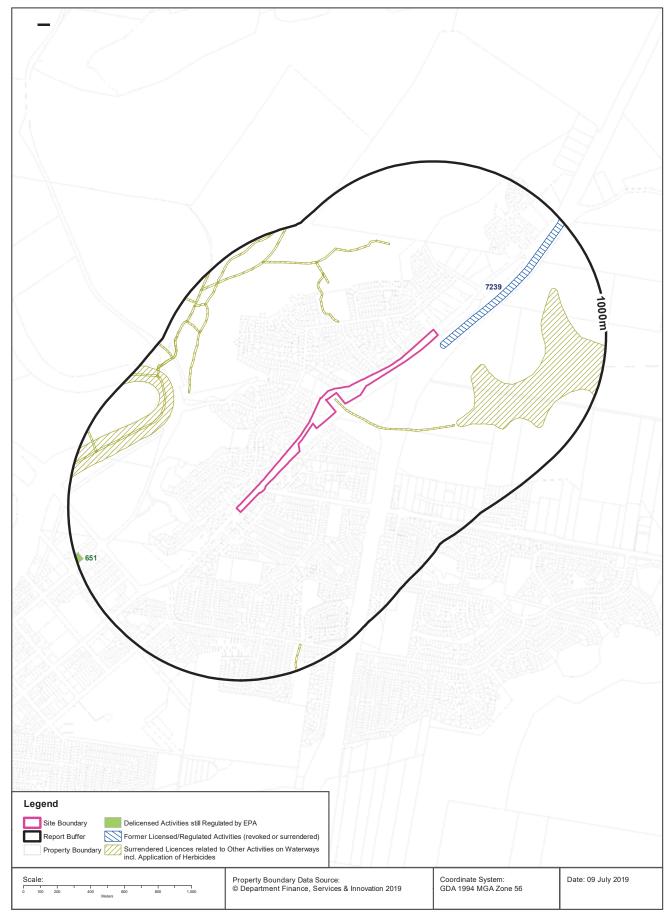

t Protection Authority

#### **EPA Activities**

Kings Hill-Raymond Terrace Alignment, Pacific Highway, Raymond Terrace, NSW 2324 (Part 3)

#### **Licensed Activities under the POEO Act 1997**

Licensed activities under the Protection of the Environment Operations Act 1997, within the dataset buffer:

| EPL | Organisation         | Name | Address | Suburb | Activity | Loc Conf | Distance | Direction |
|-----|----------------------|------|---------|--------|----------|----------|----------|-----------|
| N/A | No records in buffer |      |         |        |          |          |          |           |

POEO Licence Data Source: Environment Protection Authority
© State of New South Wales through the Environment Protection Authority

#### **Delicensed & Former Licensed EPA Activities**







#### **EPA Activities**

Kings Hill-Raymond Terrace Alignment, Pacific Highway, Raymond Terrace, NSW 2324 (Part 3)

## **Delicensed Activities still regulated by the EPA**

Delicensed activities still regulated by the EPA, within the dataset buffer:

| Licence<br>No | Organisation                                   | Name | Address                          | Suburb             | Activity       | Loc<br>Conf      | Distance | Direction  |
|---------------|------------------------------------------------|------|----------------------------------|--------------------|----------------|------------------|----------|------------|
| 651           | HANSON<br>CONSTRUCTION<br>MATERIALS PTY<br>LTD |      | 16-18 PORT<br>STEPHENS<br>STREET | RAYMOND<br>TERRACE | Concrete works | Premise<br>Match | 9