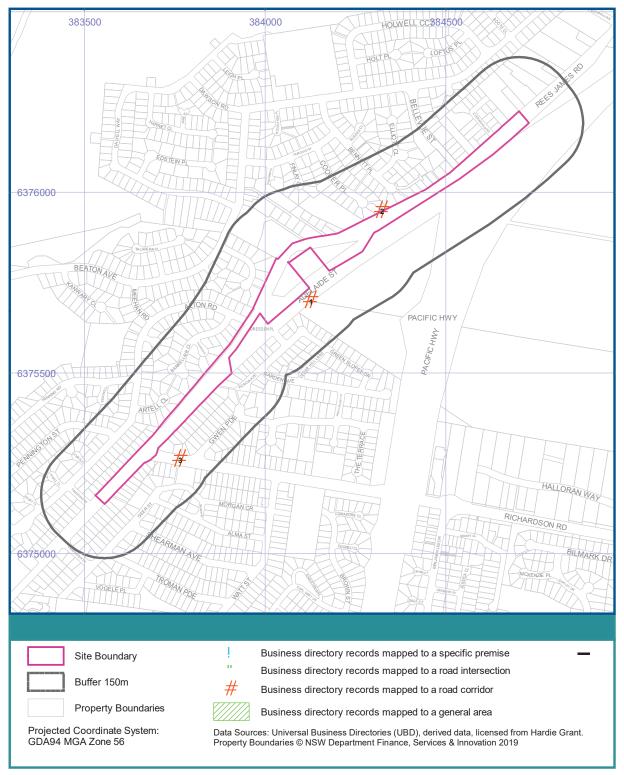

| Map Id | Business Activity              | Premise                                                                          | Ref No. | Location<br>Confidence | Distance to<br>Road<br>Corridor or<br>Area |
|--------|--------------------------------|----------------------------------------------------------------------------------|---------|------------------------|--------------------------------------------|
| 1      | MEDICAL PRCTITIONERS           | Alexander, Dr. S. J., Pacific Highway. Raymond Terrace                           | 155577  | Road Match             | 108m                                       |
|        | CARRIERS & CARTAGE CONTRACTORS | Blundell, A. E. and Sons, Pacific Highway. Raymond Terrace                       | 155531  | Road Match             | 108m                                       |
|        | BAKERS-BREAD                   | Egan, L. J., Pacific Highway. Raymond Terrace                                    | 155517  | Road Match             | 108m                                       |
|        | LOCAL BODIES                   | Fire Station, Adelaide St. Raymond Terrace                                       | 155576  | Road Match             | 108m                                       |
|        | GROCERS & GENERAL STOREKEEPERS | Gillett, B. E., Pacific Highway. Raymond Terrace                                 | 155555  | Road Match             | 108m                                       |
|        | MOTOR SERVICE STATIONS.        | Raymond Terrace Filling Station (R. F. Ingham), Pacific Highway. Raymond Terrace | 155595  | Road Match             | 108m                                       |