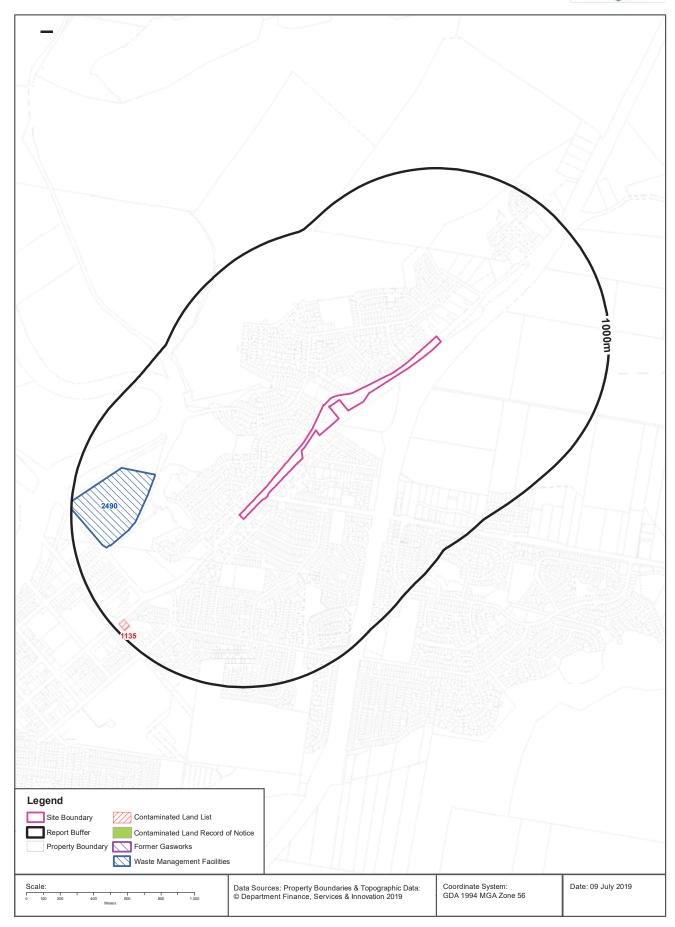

stems<br>Likelihood                             | Bureau of Meteorology                                                                                | 14/08/2017     | 15/05/2017       | Unknown             | 1000                     | 3                         | 3                                 | 11                                  |
| NSW BioNet Species Sightings                                          | NSW Office of Environment & Heritage                                                                 | 09/07/2019     | 09/07/2019       | Weekly              | 10000                    | -                         | -                                 | -                                   |

# **Aerial Imagery 2018**







#### **Contaminated Land & Waste Management Facilities**







# **Contaminated Land & Waste Management Facilities**

Kings Hill-Raymond Terrace Alignment, Pacific Highway, Raymond Terrace, NSW 2324 (Part 3)

#### List of NSW contaminated sites notified to EPA

Records from the NSW EPA Contaminated Land list within the dataset buffer:

| Map<br>Id | Site                                         | Address                                                    | Suburb             | Activity           | Management<br>Class                         | Status              | Location<br>Confidence | Dist<br>(m) | Direction     |
|-----------|----------------------------------------------|------------------------------------------------------------|--------------------|--------------------|---------------------------------------------|---------------------|-----