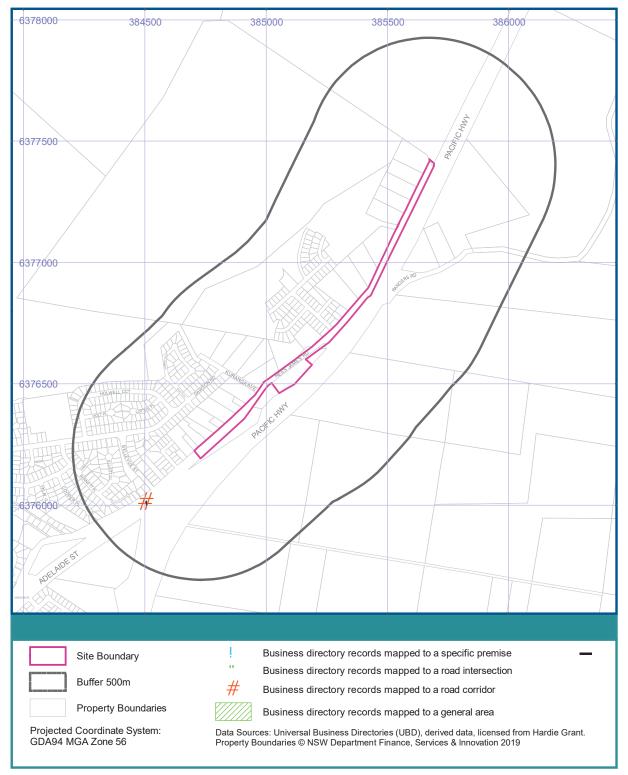

#### **Historical Business Directories**

Kings Hill-Raymond Terrace Alignment, Pacific Highway, Raymond Terrace, NSW 2324 (Part 2)

Business Directory Content Derived from Universal Business Directories (UBD) - Licensed from Hardie Grant

| Map Id | Business Activity              | Premise                                                                          | Ref No. | Location<br>Confidence | Distance to<br>Road<br>Corridor or<br>Area |
|--------|--------------------------------|----------------------------------------------------------------------------------|---------|------------------------|--------------------------------------------|
| 1      | MEDICAL PRCTITIONERS           | Alexander, Dr. S. J., Pacific Highway. Raymond Terrace                           | 155577  | Road Match             | 108m                                       |
|        | CARRIERS & CARTAGE CONTRACTORS | Blundell, A. E. and Sons, Pacific Highway. Raymond Terrace                       | 155531  | Road Match             | 108m                                       |
|        | BAKERS-BREAD                   | Egan, L. J., Pacific Highway. Raymond Terrace                                    | 155517  | Road Match             | 108m                                       |
|        | LOCAL BODIES                   | Fire Station, Adelaide St. Raymond Terrace                                       | 155576  | Road Match             | 108m                                       |
|        | GROCERS & GENERAL STOREKEEPERS | Gillett, B. E., Pacific Highway. Raymond Terrace                                 | 155555  | Road Match             | 108m                                       |
|        | MOTOR SERVICE STATIONS.        | Raymond Terrace Filling Station (R. F. Ingham), Pacific Highway. Raymond Terrace | 155595  | Road Match             | 108m                                       |