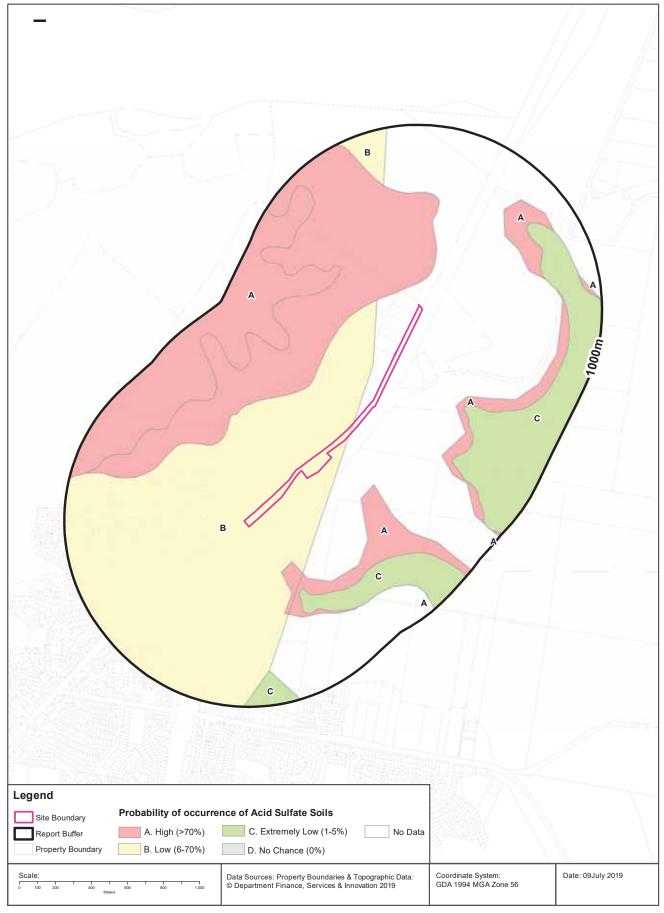

#### **Dryland Salinity - National Assessment**

Is there Dryland Salinity - National Assessment data onsite?

Yes

Is there Dryland Salinity - National Assessment data within the dataset buffer?

Yes

What Dryland Salinity assessments are given?

| Assessment 2000     | Assessment 2020     | Assessment 2050     | Distance | Direction |
|---------------------|---------------------|---------------------|----------|-----------|
| High hazard or risk | High hazard or risk | High hazard or risk | 0m       | Onsite    |

In many cases where a high risk is indicated, less than 100% of the area will have a high hazard or risk.