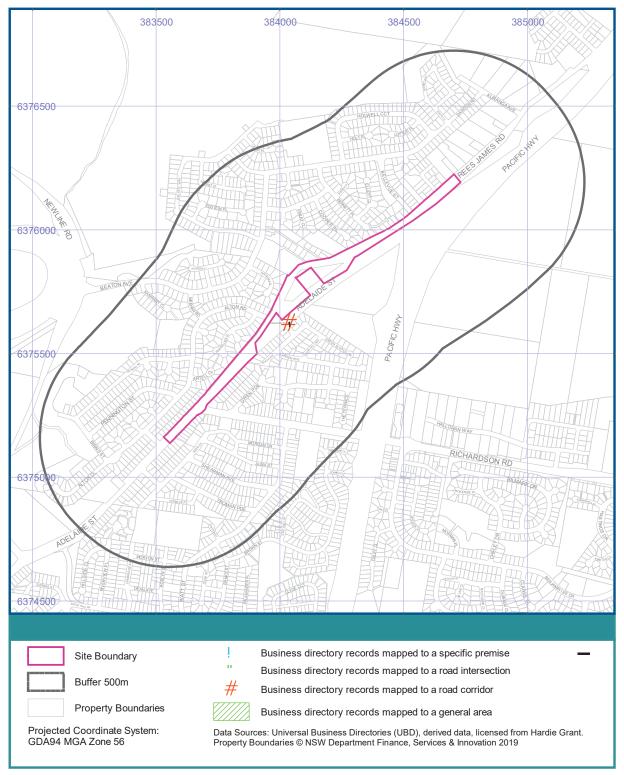

#### **Historical Business Directories**

Kings Hill-Raymond Terrace Alignment, Pacific Highway, Raymond Terrace, NSW 2324 (Part 2)

# 1950 Business Directory Records Premise or Road Intersection Matches

Records from the 1950 UBD Business Directory, mapped to a premise or road intersection, within the dataset buffer:

| Map Id | Business Activity    | Premise | Ref No. | Location<br>Confidence | Distance to<br>Property<br>Boundary or<br>Road<br>Intersection | Direction |  |
|--------|----------------------|---------|---------|------------------------|----------------------------------------------------------------|-----------|--|
|        | No records in buffer |         |         |                        |                                                                |           |  |

# 1950 Business Directory Records Road or Area Matches

Records from the 1950 UBD Business Directory, mapped to a road or an area, within the dataset buffer. Records are mapped to the road when a building number is not supplied, cannot be found, or the road has been renumbered since the directory was published:

| Map Id | Business Activity              | Premise                                                                          | Ref No. | Location<br>Confidence | Distance to<br>Road<br>Corridor or<br>Area |
|--------|--------------------------------|----------------------------------------------------------------------------------|---------|------------------------|--------------------------------------------|
| 1      | MEDICAL PRCTITIONERS           | Alexander, Dr. S. J., Pacific Highway. Raymond Terrace                           | 155577  | Road Match             | 108m                                       |
|        | CARRIERS & CARTAGE CONTRACTORS | Blundell, A. E. and Sons, Pacific Highway. Raymond Terrace                       | 155531  | Road Match             | 108m                                       |
|        | BAKERS-BREAD                   | Egan, L. J., Pacific Highway. Raymond Terrace                                    | 155517  | Road Match             | 108m                                       |
|        | LOCAL BODIES                   | Fire Station, Adelaide St. Raymond Terrace                                       | 155576  | Road Match             | 108m                                       |
|        | GROCERS & GENERAL STOREKEEPERS | Gillett, B. E., Pacific Highway. Raymond Terrace                                 | 155555  | Road Match             | 108m                                       |
|        | MOTOR SERVICE STATIONS.        | Raymond Terrace Filling Station (R. F. Ingham), Pacific Highway. Raymond Terrace | 155595  | Road Match             | 108m                                       |