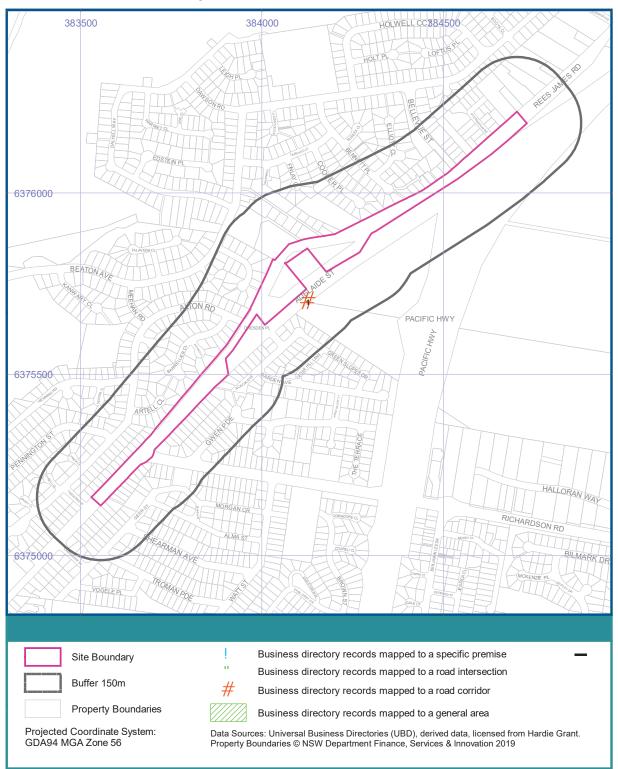

#### **Historical Business Directories**

Kings Hill-Raymond Terrace Alignment, Pacific Highway, Raymond Terrace, NSW 2324 (Part 2)

# 1950 Business Directory Records Premise or Road Intersection Matches

Records from the 1950 UBD Business Directory, mapped to a premise or road intersection, within the dataset buffer:

| Map Id | Business Activity    | Premise | Ref No. | Location<br>Confidence | Distance to<br>Property<br>Boundary or<br>Road<br>Intersection | Direction |  |
|--------|----------------------|---------|---------|------------------------|----------------------------------------------------------------|-----------|--|
|        | No records in buffer |         |         |                        |                                                                |           |  |

# 1950 Business Directory Records Road or Area Matches

Records from the 1950 UBD Business Directory, mapped to a road or an area, within the dataset buffer. Records are mapped to the road when a building number is not supplied, cannot be found, or the road has been renumbered since the directory was published:

| Map Id | Business Activity              | Premise                                                                          | Ref No. | Location<br>Confidence | Distance to<br>Road<br>Corridor or<br>Area |
|--------|--------------------------------|----------------------------------------------------------------------------------|---------|------------------------|--------------------------------------------|
| 1      | MEDICAL PRCTITIONERS           | Alexander, Dr. S. J., Pacific Highway. Raymond Terrace                           | 155577  | Road Match             | 108m                                       |
|        | CARRIERS & CARTAGE CONTRACTORS | Blundell, A. E. and Sons, Pacific Highway. Raymond Terrace                       | 155531  | Road Match             | 108m                                       |
|        | BAKERS-BREAD                   | Egan, L. J., Pacific Highway. Raymond Terrace                                    | 155517  | Road Match             | 108m                                       |
|        | LOCAL BODIES                   | Fire Station, Adelaide St. Raymond Terrace                                       | 155576  | Road Match             | 108m                                       |
|        | GROCERS & GENERAL STOREKEEPERS | Gillett, B. E., Pacific Highway. Raymond Terrace                                 | 155555  | Road Match             | 108m                                       |
|        | MOTOR SERVICE STATIONS.        | Raymond Terrace Filling Station (R. F. Ingham), Pacific Highway. Raymond Terrace | 155595  | Road Match             | 108m                                       |