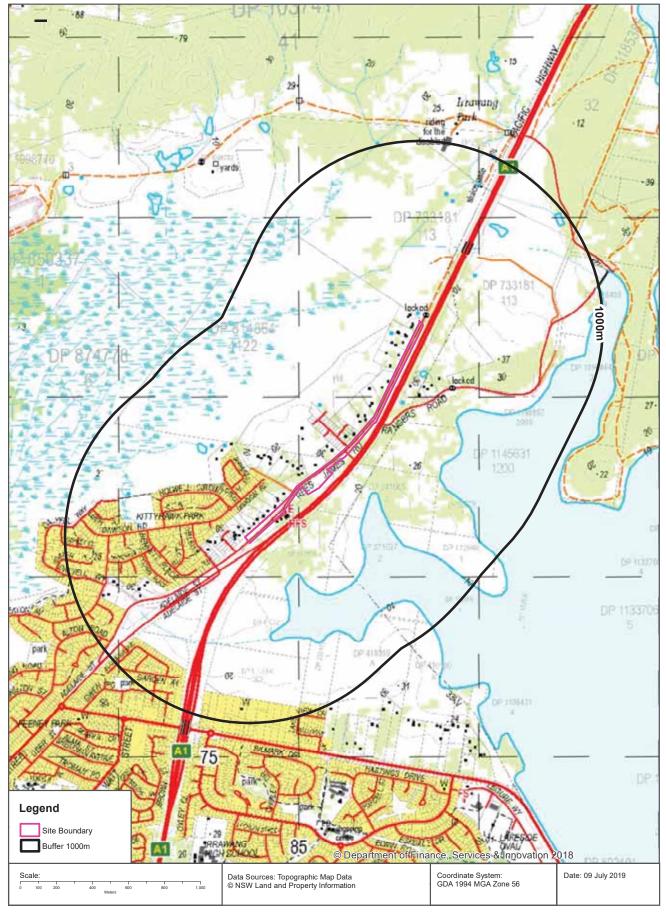

#### **Points of Interest**

What Points of Interest exist within the dataset buffer?

| Map Id | Feature Type                 | Label                     | Distance | Direction  |
|--------|------------------------------|---------------------------|----------|------------|
| 997491 | Firestation - Bush           | RAYMOND TERRACE RFB       | 30m      | South West |
| 998688 | SES Facility                 | PORT STEPHENS SES         | 32m      | South West |
| 998784 | Roadside Emergency Telephone | 631                       | 243m     | South West |
| 998781 | Roadside Emergency Telephone | 632                       | 251m     | South West |
| 998723 | Park                         | KITTYHAWK PARK            | 608m     | West       |
| 998678 | Place Of Worship             | JEHOVAHS WITNESSES CHURCH | 925m     | South      |

| Map Id    | Easement Class | Easement Type | Easement Width | Distance | Direction  |
|-----------|----------------|---------------|----------------|----------|------------|
| 171914825 | Primary        | Right of way  | 7m             | 154m     | South West |
| 175578046 | Primary        | Right of way  | 8.5m           | 181m     | South West |
| 120121561 | Primary        | Undefined     |                | 934m     | South      |