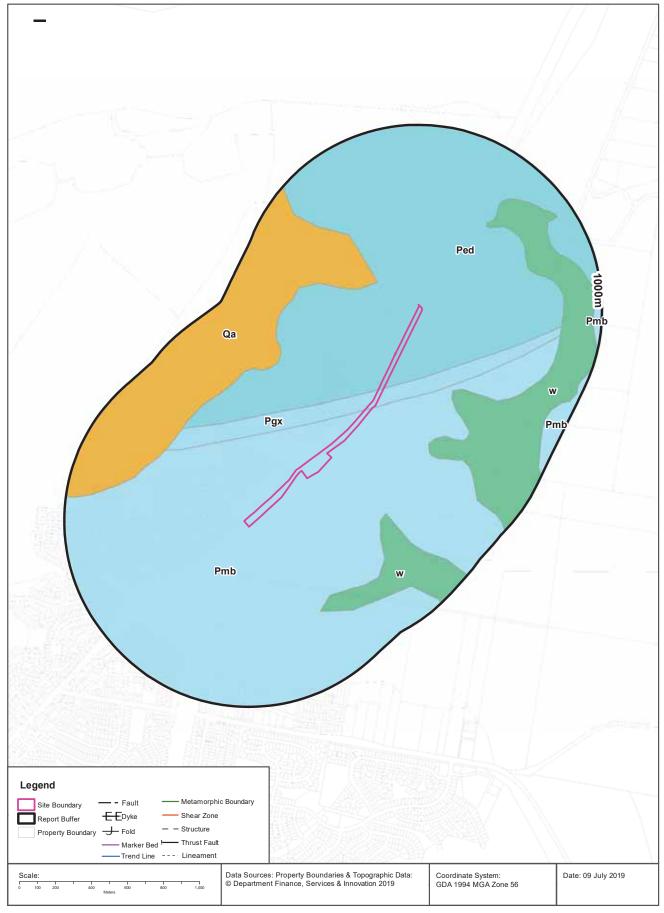

## **Geological Units**

What are the Geological Units onsite?

| Symbol | Description                                                  | Unit Name              | Group             | Sub Group | Age        | Dom Lith | Map Sheet | Dataset   |
|--------|--------------------------------------------------------------|------------------------|-------------------|-----------|------------|----------|-----------|-----------|
| Ped    | Sandstone, lithic sandstone, conglomerate, siltstone, basalt | Dalwood Group          | Dalwood<br>Group  |           | Palaeozoic |          |           | 1:250,000 |
| Pgx    | Coal seams, siltstone, sandstone, conglomerate               | Greta Coal<br>Measures |                   |           | Palaeozoic |          |           | 1:250,000 |
| Pmb    | Conglomerate, sandstone, siltstone                           | Branxton<br>Formation  | Maitland<br>Group |           | Palaeozoic |          |           | 1:250,000 |

What are the Geological Units within the dataset buffer?

| Symbol | Description                                                                                                                                                                                                                     | Unit Name              | Group             | Sub Group | Age        | Dom Lith | Map Sheet | Dataset   |
|--------|---------------------------------------------------------------------------------------------------------------------------------------------------------------------------------------------------------------------------------|------------------------|-------------------|-----------|------------|----------|-----------|-----------|
| Ped    | Sandstone, lithic sandstone, conglomerate, siltstone, basalt                                                                                                                                                                    | Dalwood Group          | Dalwood<br>Group  |           | Palaeozoic |          |           | 1:250,000 |
| Pgx    | Coal seams, siltstone, sandstone, conglomerate                                                                                                                                                                                  | Greta Coal<br>Measures |                   |           | Palaeozoic |          |           | 1:250,000 |
| Pmb    | Conglomerate, sandstone, siltstone                                                                                                                                                                                              | Branxton<br>Formation  | Maitland<br>Group |           | Palaeozoic |          |           | 1:250,000 |
| Qa     | Undifferentiated alluvial deposits; sand, silt, clay and gravel; some residual and colluvial deposits. Includes some channel, levee, lacustrine, floodplain and swamp deposits. May include some higher level Tertiary terraces | undifferentiated       |                   |           | Cainozoic  |          |           | 1:250,000 |
| W      | Water                                                                                                                                                                                                                           |                        |                   |           | Cainozoic  |          |           | 1:250,000 |