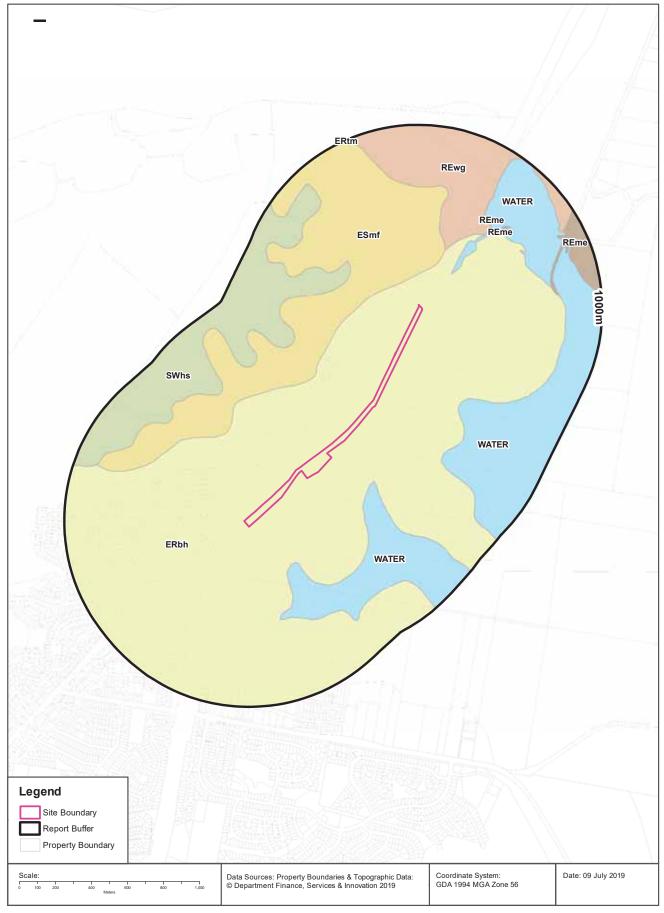

# **Soil Landscapes**

What are the onsite Soil Landscapes?

| Soil Code | Name             | Group | Process   | Map Sheet | Scale     |
|-----------|------------------|-------|-----------|-----------|-----------|
| ERbh      | BOLWARRA HEIGHTS |       | EROSIONAL | Newcastle | 1:100,000 |

#### What are the Soil Landscapes within the dataset buffer?

| Soil Code | Name             | Group | Process   | Map Sheet | Scale     |
|-----------|------------------|-------|-----------|-----------|-----------|
| ERbh      | BOLWARRA HEIGHTS |       | EROSIONAL | Newcastle | 1:100,000 |
| ERtm      | TEN MILE ROAD    |       | EROSIONAL | Newcastle | 1:100,000 |
| ESmf      | MILLERS FOREST   |       | ESTUARINE | Newcastle | 1:100,000 |
| REme      | MEDOWIE          |       | RESIDUAL  | Newcastle | 1:100,000 |
| REwg      | WALLALONG        |       | RESIDUAL  | Newcastle | 1:100,000 |
| SWhs      | HEXHAM SWAMP     |       | SWAMP     | Newcastle | 1:100,000 |
| WATER     | WATER            |       | WATER     | Newcastle | 1:100,000 |