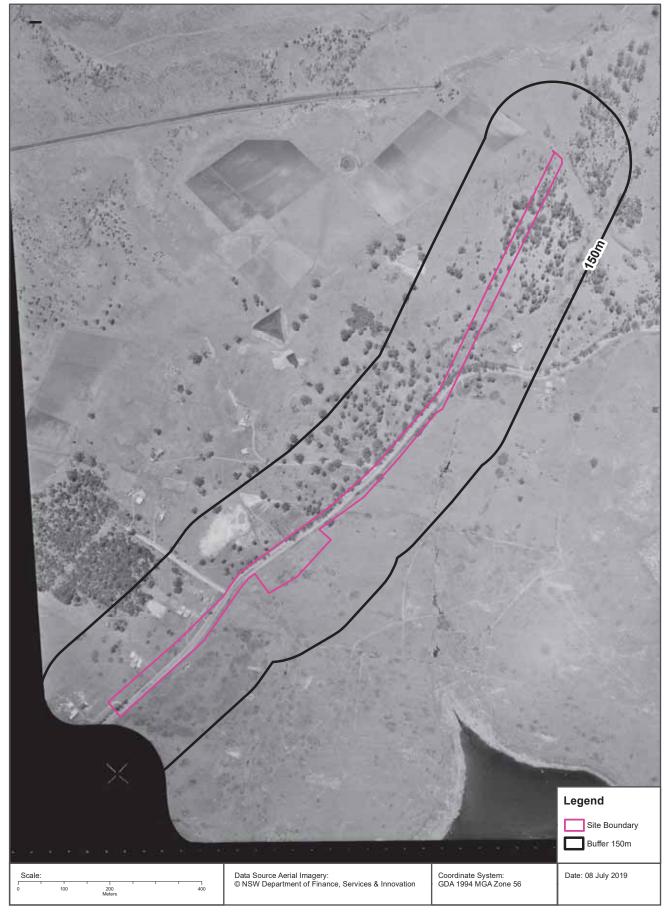

#### **Historical Business Directories**

Kings Hill-Raymond Terrace Alignment, Pacific Highway, Raymond Terrace, NSW 2324 (Part 2)