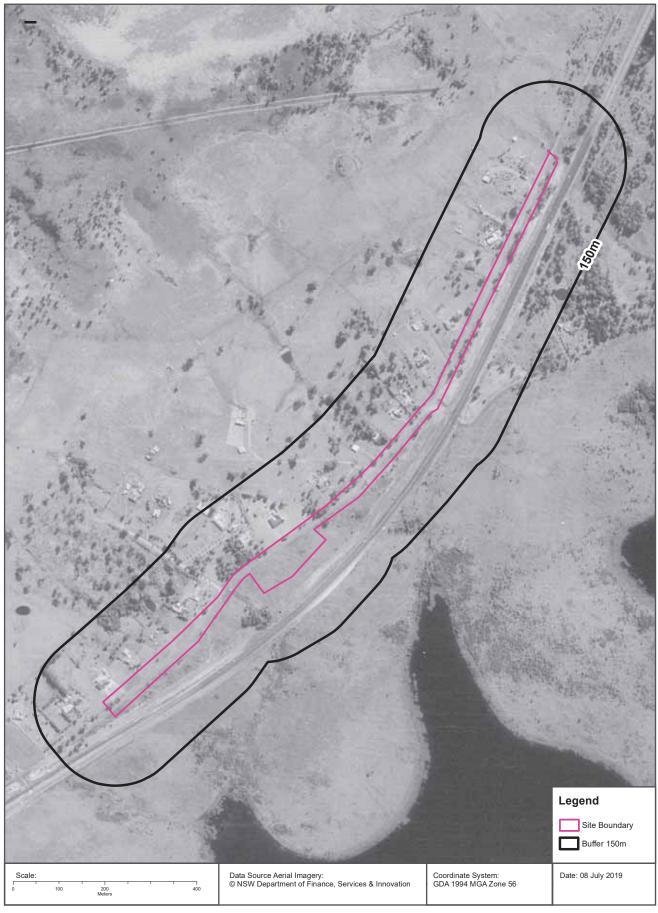

#### **Historical Business Directories**

Kings Hill-Raymond Terrace Alignment, Pacific Highway, Raymond Terrace, NSW 2324 (Part 2)