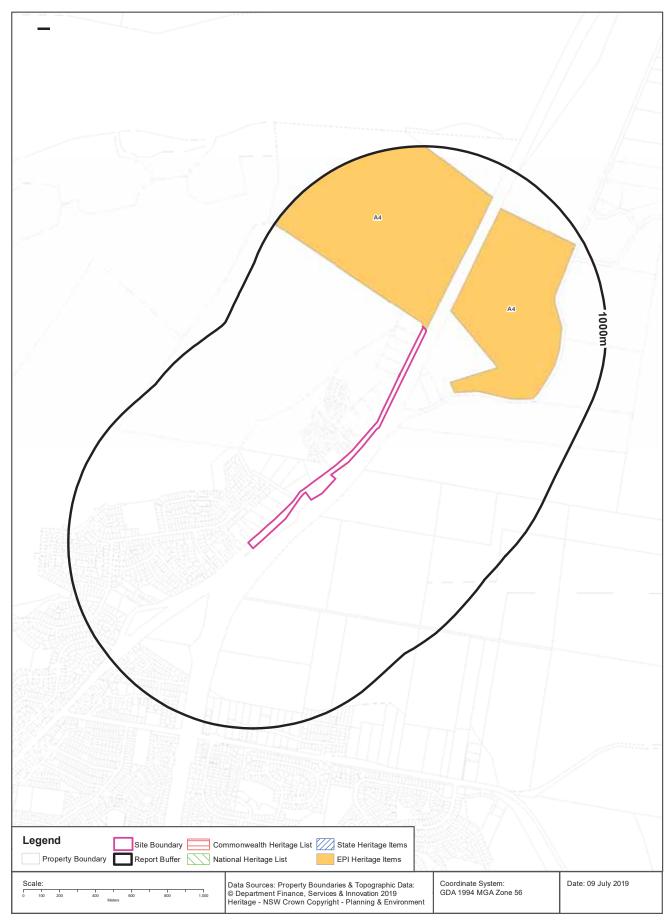

# **Heritage Items**

Kings Hill-Raymond Terrace Alignment, Pacific Highway, Raymond Terrace, NSW 2324 (Part 2)

## **Heritage**

Kings Hill-Raymond Terrace Alignment, Pacific Highway, Raymond Terrace, NSW 2324 (Part 2)

#### **Commonwealth Heritage List**

What are the Commonwealth Heritage List Items located within the dataset buffer?

| Place Id | Name                 | Address | Place File No | Class | Status | Register<br>Date | Distance | Direction |
|----------|----------------------|---------|---------------|-------|--------|------------------|----------|-----------|
| N/A      | No records in buffer |         |               |       |        |                  |          |           |

#### **National Heritage List**

What are the National Heritage List Items located within the dataset buffer? Note. Please click on Place Id to activate a hyperlink to online website.

| Place Id | Name                 | Address | Place File No | Class | Status | Register<br>Date | Distance | Direction |
|----------|----------------------|---------|---------------|-------|--------|------------------|----------|-----------|
| N/A      | No records in buffer |         |               |       |        |                  |          |           |

## **State Heritage Register - Curtilages**

What are the State Heritage Register Items located within the dataset buffer?

| Map Id | Name                 | Address | LGA | Listing Date | Listing No | Plan No | Distance | Direction |
|--------|----------------------|---------|-----|--------------|------------|---------|----------|-----------|
| N/A    | No records in buffer |         |     |              |            |         |          |           |

## **Environmental Planning Instrument - Heritage**

What are the EPI Heritage Items located within the dataset buffer?

| Map Id | Name                     | Classification           | Significance | EPI Name                                          | Published<br>Date | Commenced Date | Currency<br>Date | Distance | Direction  |
|--------|--------------------------|--------------------------|--------------|---------------------------------------------------|-------------------|----------------|------------------|----------|------------|
| A4     | Irrawang Pottery<br>Site | Item -<br>Archaeological | Local        | Port Stephens Local<br>Environmental Plan<br>2013 | 16/06/2018        | 15/06/2018     | 15/06/2018       | 0m       | Onsite     |
| A4     | Irrawang Pottery<br>Site | Item -<br>Archaeological | Local        | Port Stephens Local<br>Environmental Plan<br>2013 | 16/06/2018        | 15/06/2018     | 15/06/2018       | 168m     | North East |