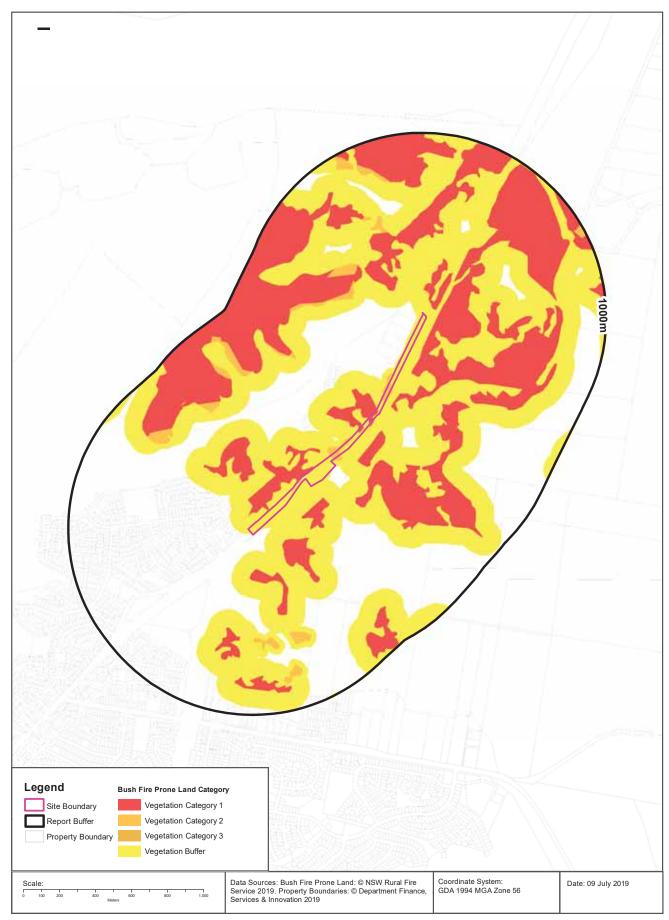

#### **Natural Hazards - Bush Fire Prone Land**

Kings Hill-Raymond Terrace Alignment, Pacific Highway, Raymond Terrace, NSW 2324 (Part 2)

#### **Natural Hazards**

Kings Hill-Raymond Terrace Alignment, Pacific Highway, Raymond Terrace, NSW 2324 (Part 2)

#### **Bush Fire Prone Land**

What are the nearest Bush Fire Prone Land Categories that exist within the dataset buffer?

| Bush Fire Prone Land Category | Distance | Direction |
|-------------------------------|----------|-----------|
| Vegetation Buffer             | 0m       | Onsite    |
| Vegetation Category 1         | 0m       | Onsite    |
| Vegetation Category 2         | 0m       | Onsite    |

NSW Bush Fire Prone Land - © NSW Rural Fire Service under Creative Commons 4.0 International Licence