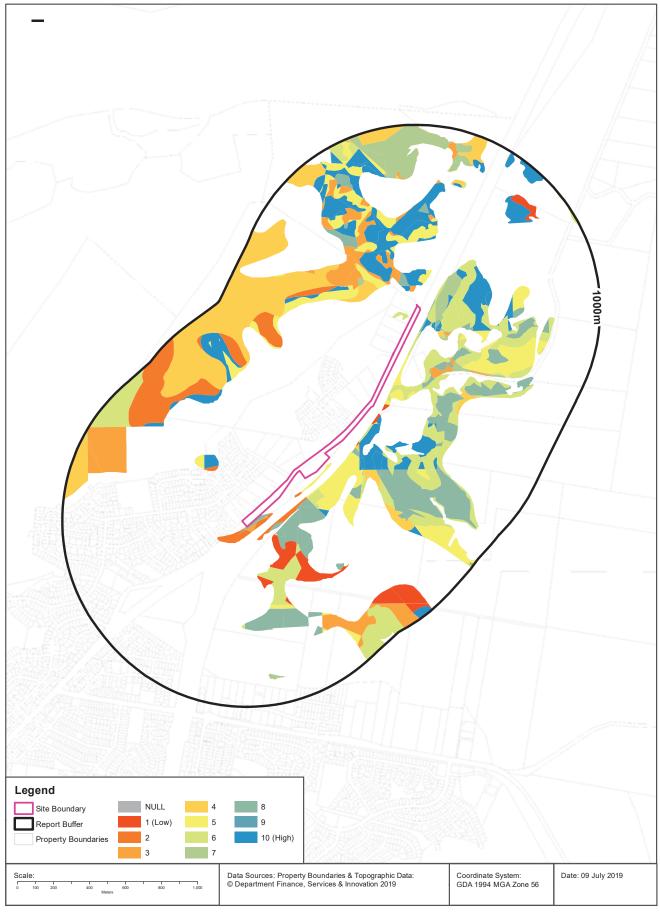

# **Lower Hunter and Central Coast Regional Vegetation Survey**

What vegetation from the Lower Hunter and Central Coast Regional Survey exists within the dataset buffer?

| Map Id | Unit Desc                                       | Canopy<br>Code | Canopy Cover                                                                                                      | Species                                                                                                        | Distance | Direction  |
|--------|-------------------------------------------------|----------------|-------------------------------------------------------------------------------------------------------------------|----------------------------------------------------------------------------------------------------------------|----------|------------|
| 17     | Lower Hunter Spotted Gum - Ironbark Forest      | OF             | Mid Dense (Open Forest) 50-<br><100% cover                                                                        | C. maculata / E. fibrosa / E. punctata                                                                         | 0m       | Onsite     |
| 19     | Hunter Lowland Redgum Forest                    | OF             | Mid Dense (Open Forest) 50-<br><100% cover                                                                        | E. tereticornis / E. punctata / E. crebra / A. floribunda / C. maculata                                        | 0m       | Onsite     |
| 5      | Alluvial Tall Moist Forest                      | OF             | Mid Dense (Open Forest) 50-<br><100% cover                                                                        | E. saligna / S. glomulifera /<br>Glochidion ferdinandi                                                         | 32m      | North East |
| 19     | Hunter Lowland Redgum Forest                    | WO             | Sparse (Woodland) 20-<50% cover                                                                                   | E. tereticornis / E. punctata / E. crebra / A. floribunda / C. maculata                                        | 57m      | North East |
| 17     | Lower Hunter Spotted Gum - Ironbark Forest      | WO             | Sparse (Woodland) 20-<50% cover                                                                                   | C. maculata / E. fibrosa / E. punctata                                                                         | 64m      | North East |
| 16     | Seaham Spotted Gum Iron<br>Bark Forest          | OF             | Mid Dense (Open Forest) 50-<br><100% cover                                                                        | C. maculata / E. crebra / E. punctata / E. fibrosa                                                             | 124m     | North East |
| 37     | Swamp Mahogany -<br>Paperbark Forest            | В              | Bushland - Extensive areas of<br>native vegetation, may include<br>Woodland, Open Woodland,<br>Closed Forest etc. | Melaleuca quinquinervia / E. robusta / C. glauca                                                               | 201m     | North      |
| 37     | Swamp Mahogany -<br>Paperbark Forest            | WO             | Sparse (Woodland) 20-<50% cover                                                                                   | Melaleuca quinquinervia / E. robusta / C. glauca                                                               | 208m     | North East |
| 19     | Hunter Lowland Redgum<br>Forest                 | W              | Wetland                                                                                                           | E. tereticornis / E. punctata / E. crebra / A. floribunda / C. maculata                                        | 249m     | North East |
| 17     | Lower Hunter Spotted Gum - Ironbark Forest      | W              | Wetland                                                                                                           | C. maculata / E. fibrosa / E. punctata                                                                         | 277m     | North East |
| 16     | Seaham Spotted Gum Iron<br>Bark Forest          | WO             | Sparse (Woodland) 20-<50% cover                                                                                   | C. maculata / E. crebra / E. punctata / E. fibrosa                                                             | 362m     | North East |
| 37     | Swamp Mahogany -<br>Paperbark Forest            | W              | Wetland                                                                                                           | Melaleuca quinquinervia / E. robusta / C. glauca                                                               | 375m     | North      |
| 46     | Freshwater Wetland<br>Complex                   | W              | Wetland                                                                                                           | Ludwigia peploides subsp<br>montevidensis / Paspalum<br>distichum / Eleocharis<br>sphacelata / Juncus usitatus | 392m     | North West |
| 40     | Swamp Oak Rushland<br>Forest                    | В              | Bushland - Extensive areas of<br>native vegetation, may include<br>Woodland, Open Woodland,<br>Closed Forest etc. | C. glauca / Melaleuca<br>ericifolia / Baumea juncea                                                            | 467m     | North      |
| 40     | Swamp Oak Rushland<br>Forest                    | В              | Bushland - Extensive areas of<br>native vegetation, may include<br>Woodland, Open Woodland,<br>Closed Forest etc. | C. glauca / Melaleuca<br>ericifolia / Baumea juncea                                                            | 467m     | North East |
| 30     | Coastal Plains Smooth-<br>barked Apple Woodland | В              | Bushland - Extensive areas of<br>native vegetation, may include<br>Woodland, Open Woodland,<br>Closed Forest etc. | A. costata / C. gummifera / E. capitellata / E. umbra                                                          | 485m     | North East |
| 5      | Alluvial Tall Moist Forest                      | WO             | Sparse (Woodland) 20-<50% cover                                                                                   | E. saligna / S. glomulifera /<br>Glochidion ferdinandi                                                         | 518m     | East       |
| 40     | Swamp Oak Rushland Forest                       | W              | Wetland                                                                                                           | C. glauca / Melaleuca<br>ericifolia / Baumea juncea                                                            | 546m     | North      |
| 30     | Coastal Plains Smooth-<br>barked Apple Woodland | W              | Wetland                                                                                                           | A. costata / C. gummifera / E. capitellata / E. umbra                                                          | 546m     | North East |
| 40     | Swamp Oak Rushland Forest                       | OF             | Mid Dense (Open Forest) 50-<br><100% cover                                                                        | C. glauca / Melaleuca<br>ericifolia / Baumea juncea                                                            | 593m     | North      |
| 37     | Swamp Mahogany -<br>Paperbark Forest            | OF             | Mid Dense (Open Forest) 50-<br><100% cover                                                                        | Melaleuca quinquinervia / E. robusta / C. glauca                                                               | 600m     | West       |

| Map Id | Unit Desc                                       | Canopy<br>Code | Canopy Cover                               | Species                                                                                                        | Distance | Direction  |
|--------|-------------------------------------------------|----------------|--------------------------------------------|----------------------------------------------------------------------------------------------------------------|----------|------------|
| 46     | Freshwater Wetland<br>Complex                   | OF             | Mid Dense (Open Forest) 50-<br><100% cover | Ludwigia peploides subsp<br>montevidensis / Paspalum<br>distichum / Eleocharis<br>sphacelata / Juncus usitatus | 649m     | West       |
| 42     | Riparian Melaleuca Swamp<br>Woodland            | W              | Wetland                                    | Melaleuca sieberi / E. robusta                                                                                 | 741m     | North East |
| 30     | Coastal Plains Smooth-<br>barked Apple Woodland | WO             | Sparse (Woodland) 20-<50% cover            | A. costata / C. gummifera / E. capitellata / E. umbra                                                          | 872m     | North East |
| 42     | Riparian Melaleuca Swamp<br>Woodland            | OF             | Mid Dense (Open Forest) 50-<br><100% cover | Melaleuca sieberi / E. robusta                                                                                 | 917m     | North East |
| 30     | Coastal Plains Smooth-<br>barked Apple Woodland | OF             | Mid Dense (Open Forest) 50-<br><100% cover | A. costata / C. gummifera / E. capitellata / E. umbra                                                          | 920m     | North East |