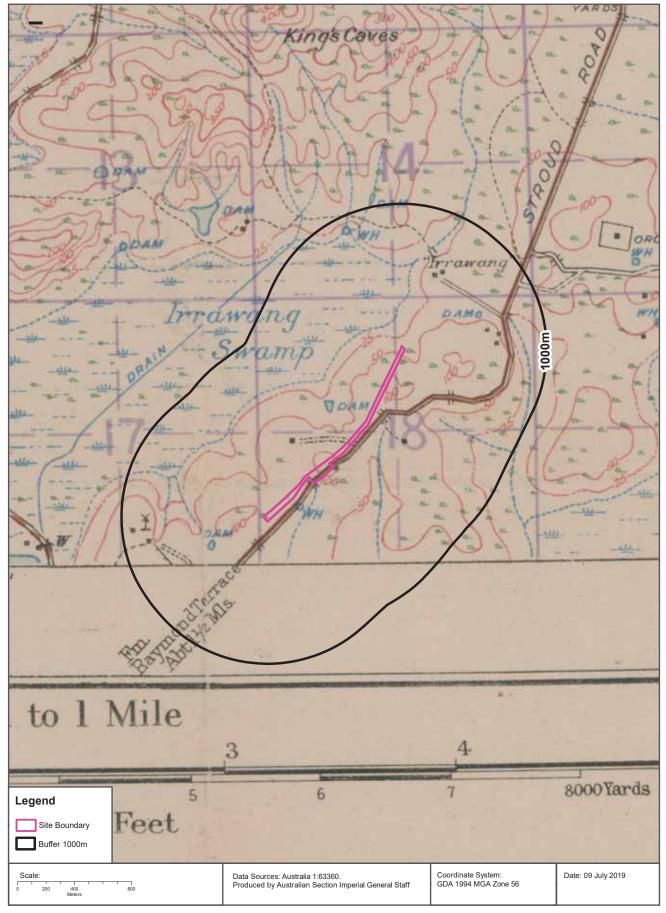

#### **Points of Interest**

What Points of Interest exist within the dataset buffer?

| Map Id | Feature Type                 | Label                     | Distance | Direction  |
|--------|------------------------------|---------------------------|----------|------------|
| 997491 | Firestation - Bush           | RAYMOND TERRACE RFB       | 30m      | South West |
| 998688 | SES Facility                 | PORT STEPHENS SES         | 32m      | South West |
| 998784 | Roadside Emergency Telephone | 631                       | 243m     | South West |
| 998781 | Roadside Emergency Telephone | 632                       | 251m     | South West |
| 998723 | Park                         | KITTYHAWK PARK            | 608m     | West       |
| 998678 | Place Of Worship             | JEHOVAHS WITNESSES CHURCH | 925m     | South      |

#### Tanks (Areas)

What are the Tank Areas located within the dataset buffer?

Note. The large majority of tank features provided by LPI are derived from aerial imagery & are therefore primarily above ground tanks.

#### **Tanks (Points)**

What are the Tank Points located within the dataset buffer?

Note. The large majority of tank features provided by LPI are derived from aerial imagery & are therefore primarily above ground tanks.

### **Major Easements**

What Major Easements exist within the dataset buffer?

Note. Easements provided by LPI are not at the detail of local governments. They are limited to major easements such as Right of Carriageway, Electrical Lines (66kVa etc.), Easement to drain water & Significant subterranean pipelines (gas, water etc.).