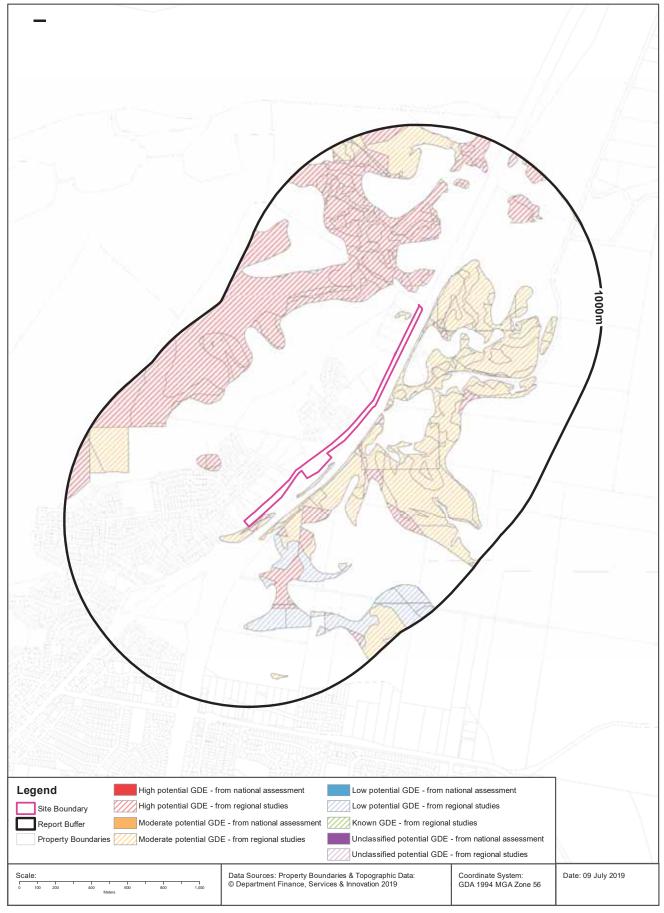

#### **Ecological Constraints - Groundwater Dependent Ecosystems Atlas**

Kings Hill-Raymond Terrace Alignment, Pacific Highway, Raymond Terrace, NSW 2324 (Part 2)

# **Ecological Constraints**

Kings Hill-Raymond Terrace Alignment, Pacific Highway, Raymond Terrace, NSW 2324 (Part 2)

#### **Groundwater Dependent Ecosystems Atlas**

| Туре        | GDE Potential                                  | Geomorphology                                                                           | Ecosystem<br>Type | Aquifer Geology | Distance |
|-------------|------------------------------------------------|-----------------------------------------------------------------------------------------|-------------------|-----------------|----------|
| Terrestrial | High potential GDE - from regional studies     | Deeply dissected sandstone plateaus.                                                    | Vegetation        |                 | 0m       |
| Terrestrial | High potential GDE - from regional studies     | Plateau flank dissected into narrow strike ridges and valleys.                          | Vegetation        |                 | 0m       |
| Terrestrial | Moderate potential GDE - from regional studies | Deeply dissected sandstone plateaus.                                                    | Vegetation        |                 | 0m       |
| Terrestrial | Moderate potential GDE - from regional studies | Plateau flank dissected into narrow strike ridges and valleys.                          | Vegetation        |                 | 0m       |
| Terrestrial | Low potential GDE - from regional studies      | Undulating to low hilly country on weak rocks, with alluvial and sandy littoral plains. | Vegetation        |                 | 46m      |

Groundwater Dependent Ecosystems Atlas Data Source: The Bureau of Meteorology Creative Commons 3.0 © Commonwealth of Australia http://creativecommons.org/licenses/by/3.0/au/deed.en