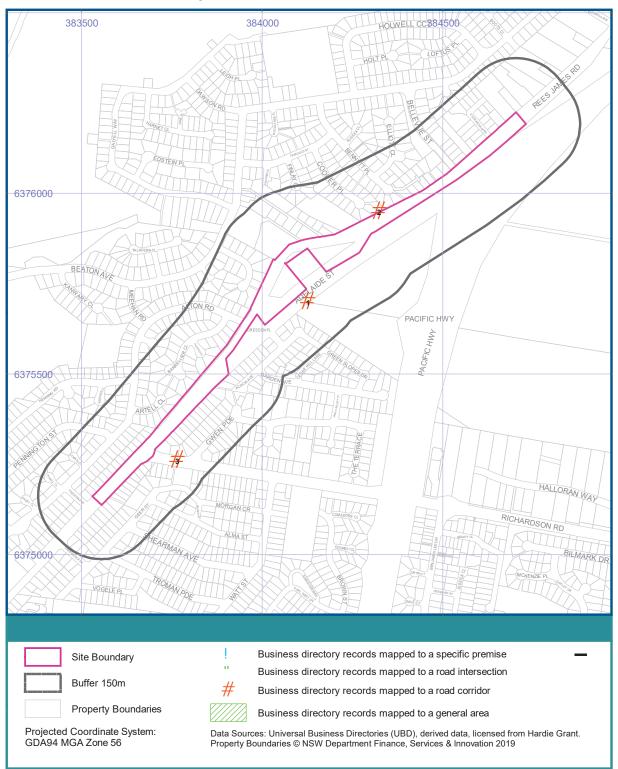

| Map Id | Business Activity                               | Premise                                                                          | Ref No. | Year | Location<br>Confidence | Distance to<br>Road<br>Corridor or<br>Area |
|--------|-------------------------------------------------|----------------------------------------------------------------------------------|---------|------|------------------------|--------------------------------------------|
| 1      | MOTOR GARAGES & SERVICE STATIONS.               | Ampol Service Station., Pacific Hway, Raymond Terrace                            | 93872   | 1991 | Road Match             | 108m                                       |
|        | MOTOR GARAGES & SERVICE STATIONS.               | Bogas., Pacific Hway Heatherbrae, Raymond Terrace                                | 93873   | 1991 | Road Match             | 108m                                       |
|        | MOTOR GARAGES & SERVICE STATIONS.               | Bogas., Pacific Hway, Raymond Terrace                                            | 93874   | 1991 | Road Match             | 108m                                       |
|        | MOTOR GARAGES & SERVICE STATIONS.               | N R Ma Depot., 189 Pacific Hway, Raymond Terrace                                 | 93880   | 1991 | Road Match             | 108m                                       |
|        | MOTOR GARAGES & SERVICE STATIONS.               | Roadhouse., Pacific Hway, Raymond Terrace                                        | 93871   | 1991 | Road Match             | 108m                                       |
|        | MOTOR GARAGES & SERVICE STATIONS.               | Terrace Service Station., Pacific Hway, Raymond Terrace                          | 93881   | 1991 | Road Match             | 108m                                       |
|        | MOTOR GARAGES & SERVICE STATIONS.               | Williams River Auto Port., Pacific Hway, Raymond Terrace                         | 93882   | 1991 | Road Match             | 108m                                       |
|        | MOTOR SERVICE<br>STATIONS-PETROL, OILS,<br>ETC. | Ampol Service Station, Pacific Hghwy., Raymond Terrace                           | 624028  | 1970 | Road Match             | 108m                                       |
|        | MOTOR SERVICE<br>STATIONS-PETROL, OILS,<br>ETC. | B.P. Green Hill Park Service Station, 243 Pacific Hghwy., Raymond Terrace        | 624029  | 1970 | Road Match             | 108m                                       |
|        | MOTOR GARAGES & ENGINEERS                       | Kime & Stephen Pty. Ltd., Pacific Hghwy., Raymond Terrace                        | 624022  | 1970 | Road Match             | 108m                                       |
|        | MOTOR SERVICE<br>STATIONS-PETROL, OILS,<br>ETC. | Raymond Terrace Auto Chef, Pacific Hghwy., Raymond Terrace                       | 624031  | 1970 | Road Match             | 108m                                       |
|        | MOTOR SERVICE<br>STATIONS-PETROL, OILS,<br>ETC. | Snappy Jack's Auto Port, 149 Pacific Hghwy.,<br>Raymond Terrace                  | 624032  | 1970 | Road Match             | 108m                                       |
|        | MOTOR GARAGES & ENGINEERS                       | Total Raymond Terrace Service Station, Pacific Hghwy., Raymond Terrace           | 624023  | 1970 | Road Match             | 108m                                       |
|        | MOTOR GARAGES & ENGINEERS                       | William's River Auto Port, Pacific Hghwy., Raymond Terrace                       | 624024  | 1970 | Road Match             | 108m                                       |
|        | MOTOR GARAGES & ENGINEERS                       | Coulter Motors, Old Site, Pacific Highway., Raymond Terrace                      | 168518  | 1961 | Road Match             | 108m                                       |
|        | MOTOR SERVICE<br>STATIONS-PETROL, OILS,<br>ETC. | Coulter Motors, Pacific Highway., Raymond Terrace                                | 168528  | 1961 | Road Match             | 108m                                       |
|        | MOTOR SERVICE<br>STATIONS-PETROL, OILS,<br>ETC. | Highway Service Station, Pacific Highway, Raymond Terrace                        | 168529  | 1961 | Road Match             | 108m                                       |
|        | MOTOR GARAGES & ENGINEERS                       | Kime and Stephen Pty. Ltd., Pacific Highway.,<br>Raymond Terrace                 | 168519  | 1961 | Road Match             | 108m                                       |
|        | MOTOR SERVICE<br>STATIONS-PETROL, OILS,<br>ETC. | Raymond Terrace Auto Port, Pacific Highway., Raymond Terrace                     | 168532  | 1961 | Road Match             | 108m                                       |
|        | MOTOR GARAGES & ENGINEERS                       | Terrace Service Station (The), Pacific Highway., Raymond Terrace                 | 168520  | 1961 | Road Match             | 108m                                       |
|        | MOTOR SERVICE<br>STATIONS-PETROL, OILS,<br>ETC. | Terrace Service Station (The), Pacific Highway., Raymond Terrace                 | 168534  | 1961 | Road Match             | 108m                                       |
|        | MOTOR SERVICE STATIONS.                         | Raymond Terrace Filling Station (R. F. Ingham), Pacific Highway. Raymond Terrace | 155595  | 1950 | Road Match             | 108m                                       |