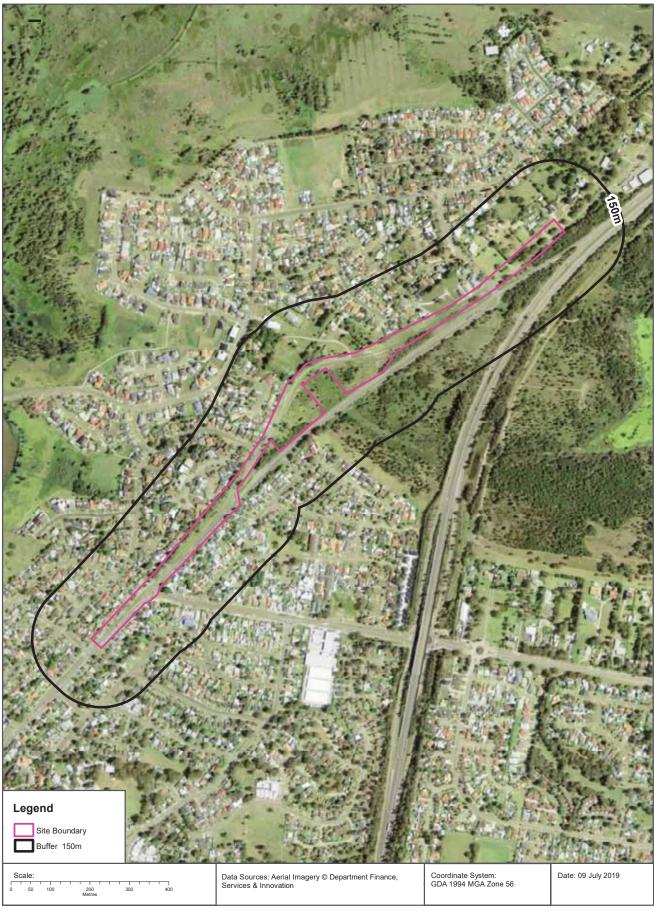

#### **Historical Business Directories**

Kings Hill-Raymond Terrace Alignment, Pacific Highway, Raymond Terrace, NSW 2324 (Part 2)

# 1950 Business Directory Records Premise or Road Intersection Matches

Records from the 1950 UBD Business Directory, mapped to a premise or road intersection, within the dataset buffer:

| Map Id | Business Activity    | Premise | Ref No. | Location<br>Confidence | Distance to<br>Property<br>Boundary or<br>Road<br>Intersection | Direction |  |
|--------|----------------------|---------|---------|------------------------|----------------------------------------------------------------|-----------|--|
|        | No records in buffer |         |         |                        |                                                                |           |  |

# 1950 Business Directory Records Road or Area Matches

Records from the 1950 UBD Business Directory, mapped to a road or an area, within the dataset buffer. Records are mapped to the road when a building number is not supplied, cannot be found, or the road has been renumbered since the directory was published:

| Map Id | Business Activity              | Premise                                                                          | Ref No. | Location<br>Confidence | Distance to<br>Road<br>Corridor or<br>Area |
|--------|--------------------------------|----------------------------------------------------------------------------------|---------|------------------------|--------------------------------------------|
| 1      | MEDICAL PRCTITIONERS           | Alexander, Dr. S. J., Pacific Highway. Raymond Terrace                           | 155577  | Road Match             | 108m                                       |
|        | CARRIERS & CARTAGE CONTRACTORS | Blundell, A. E. and Sons, Pacific Highway. Raymond Terrace                       | 155531  | Road Match             | 108m                                       |
|        | BAKERS-BREAD                   | Egan, L. J., Pacific Highway. Raymond Terrace                                    | 155517  | Road Match             | 108m                                       |
|        | LOCAL BODIES                   | Fire Station, Adelaide St. Raymond Terrace                                       | 155576  | Road Match             | 108m                                       |
|        | GROCERS & GENERAL STOREKEEPERS | Gillett, B. E., Pacific Highway. Raymond Terrace                                 | 155555  | Road Match             | 108m                                       |
|        | MOTOR SERVICE STATIONS.        | Raymond Terrace Filling Station (R. F. Ingham), Pacific Highway. Raymond Terrace | 155595  | Road Match             | 108m                                       |